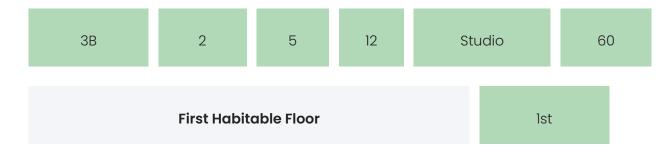

### **BUILDING LAYOUT**

| Tower Name | Number<br>of Lifts | Total<br>Floors | Flats<br>per<br>Floor | Configurations | Dwelling<br>Units |
|------------|--------------------|-----------------|-----------------------|----------------|-------------------|
| 1A         | 2                  | 5               | 12                    | Studio         | 60                |
| 1B         | 2                  | 5               | 12                    | Studio         | 60                |
| 2A         | 2                  | 5               | 12                    | Studio         | 60                |
| 2В         | 2                  | 5               | 12                    | Studio         | 60                |
| ЗА         | 2                  | 5               | 12                    | Studio         | 60                |