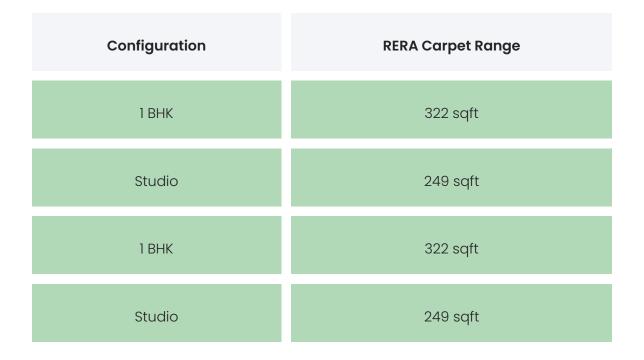

### FLAT INTERIORS

| 1 BHK  | 322 sqft |
|--------|----------|
| Studio | 249 sqft |
| 1 BHK  | 322 sqft |
| Studio | 249 sqft |
| 1 BHK  | 322 sqft |
| Studio | 249 sqft |
| 1 BHK  | 322 sqft |
| Studio | 249 sqft |